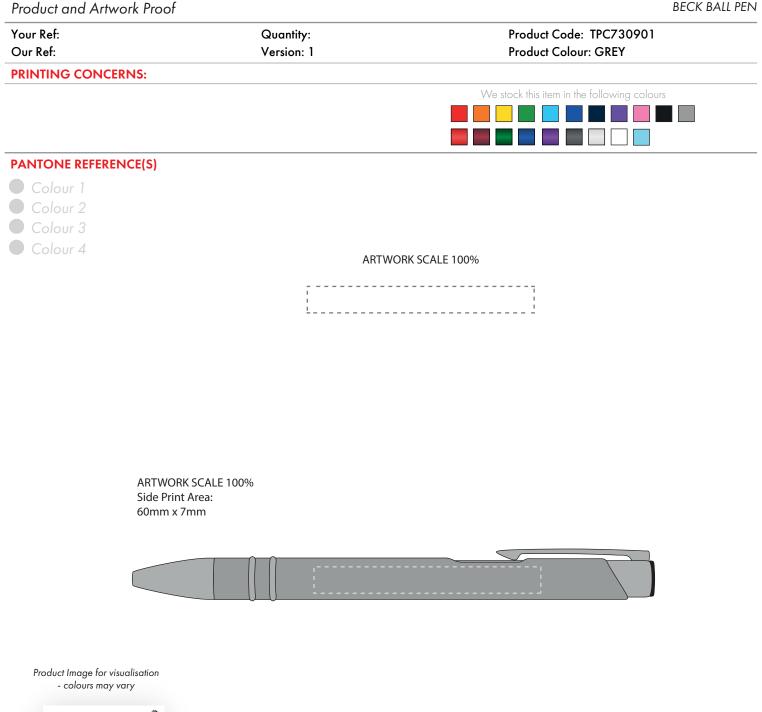

## The dashed line is to demonstrate print area and will not appear on your printed item